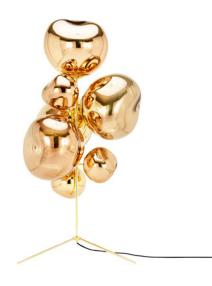

## **MELT STAND CHANDELIER**

OFF

2016

Indoor, IP20

13.35kg

220-240V

Melt is evocative of molten glass, the interior of a melting glacier or images of deep space. An imperfect, organic and naturalistic light that produces a mesmerizing hotblown glass effect. An extraordinary floor chandelier, featuring three Melt Mini shades and four Melt shades in a modern gold finish.

## **MELT STAND CHANDELIER**

GOLD Code Components

Shade Material

Fitting Material

MESC01G-FEUM1 SC01GEU, 4 X MES01G, 3 X MES02G Polycarbonate Shade Colour/Finish Gold, Mirrored Steel Fitting Colour/Finish Gold, Polished