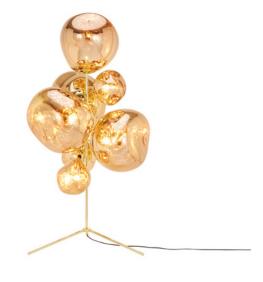

## **MELT STAND CHANDELIER**

OFF

2016

Indoor, IP20

13.35kg

220-240V

Melt is evocative of molten glass, the interior of a melting glacier or images of deep space. An imperfect, organic and naturalistic light that produces a mesmerizing hotblown glass effect. An extraordinary floor chandelier, featuring three Melt Mini shades and four Melt shades in a modern gold finish.

## **MELT STAND CHANDELIER**

GOLD Code Components

Shade Material

Fitting Material

MESC01G-FEUM1 SC01GEU, 4 X MES01G, 3 X MES02G Polycarbonate Shade Colour/Finish Gold, Mirrored Steel Fitting Colour/Finish Gold, Polished