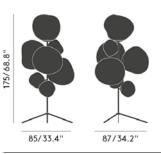

## **MELT STAND CHANDELIER**

OFF

2016

Indoor, IP20

13.35kg

220-240V

Melt is evocative of molten glass, the interior of a melting glacier or images of deep space. An imperfect, organic and naturalistic light that produces a mesmerizing hotblown glass effect. An extraordinary floor chandelier, featuring three Melt Mini shades and four Melt shades in a modern gold finish.

## **MELT STAND CHANDELIER**

GOLD Code Components

Shade Material

Fitting Material

MESC01G-FEUM1 SC01GEU, 4 X MES01G, 3 X MES02G Polycarbonate Shade Colour/Finish Gold, Mirrored Steel Fitting Colour/Finish Gold, Polished